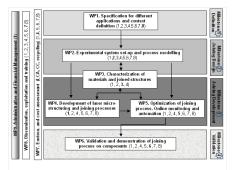

The overall duration expected for the project is 36 months and the activities that are going to be developed throughout the project are structured in 9 Work Packages, each divided into different tasks. Six of them correspond to research activities (WP1 to WP5 and WP7), while WP6 will be dedicated to demonstration activities, WP8 is related to others activities (dissemination, exploitation and training) and WP9 to administrative and Financial Management.

The overall structure of the PMjoin project and interdependencies of workpackages are visually represented in the following Pert diagram.